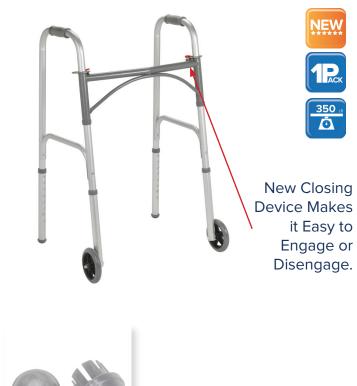

## Folding Walker, Two Button with 5" Wheels

| Item #  | <b>Product Description</b> | UOM  |
|---------|----------------------------|------|
| 10244-1 | Adult                      | 1/cs |
| 10244-4 | Adult                      | 4/cs |

- Easy push-button release mechanisms.
- Each side operates independently to allow easy movement through narrow spaces and greater stability while standing.
- Sturdy 1" diameter construction ensures maximum strength.
- Newly designed rear glide cap allows for walker to slide easily and smoothly over most surfaces.
- · Vinyl-contoured hand grip.
- Comes with wheels. (Replacement wheels item # 10109).
- · Limited Lifetime Warranty.

| specifications                           |                         |                    |
|------------------------------------------|-------------------------|--------------------|
| Width                                    | 17" inside hand gripl20 | " inside back legs |
| Overall Width                            |                         | 24"                |
| Depth (Opened at Base) (10244-1 10244-4) |                         | 17.5"              |
| Height (10244-1)10244-4)                 |                         | 32"-39"            |
| Weight (10244-1)10244-4)                 |                         | 8 lbs.             |
| Carton Shipping Weight                   |                         | 9 lbs.l33 lbs.     |
| Weight Limit                             |                         | 350 lbs.           |
| Warranty                                 |                         | Limited Lifetime   |