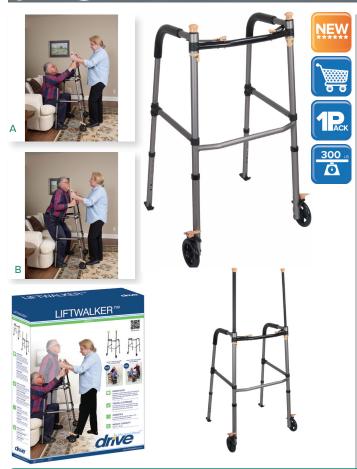

## LiftWalker™ with Retractable Stand Assist Bars and 5" Wheels

| Item #  | Product Description                             | UOM  |
|---------|-------------------------------------------------|------|
| 10277LW | Two Button, Adult, with Retractable Assist Bars | 1/cs |

- LiftWalker™ will provide convenient, safe, assisted independence anywhere, anytime it's needed.
- For use by individuals who need assistance with sitting/standing on their own.
- Safer than being pulled by an attendant or caregiver.
- Reduces risk of injury to an attendant or caregiver.
- The retractable stand assist bars are easy to deploy. (Patented)
- The LiftWalker™ makes it easy to stand because the individual uses biceps, chest, back, stomach and leg muscles all at once. (Figure A - C)
- Easy to lock/unlock foot brake.

|  | specifications         |                                             |  |  |  |
|--|------------------------|---------------------------------------------|--|--|--|
|  | Width                  | 17" inside hand grip   21" inside back legs |  |  |  |
|  | Overall Width          | 26"                                         |  |  |  |
|  | Depth (Opened at Base) | 21"                                         |  |  |  |
|  | Height                 | 32.5" - 38.5"                               |  |  |  |
|  | Weight                 | 11 lbs.                                     |  |  |  |
|  | Carton Shipping Weight | 13 lbs.                                     |  |  |  |
|  | Weight Limit           | 300 lbs.                                    |  |  |  |
|  | Warranty               | Limited Lifetime                            |  |  |  |